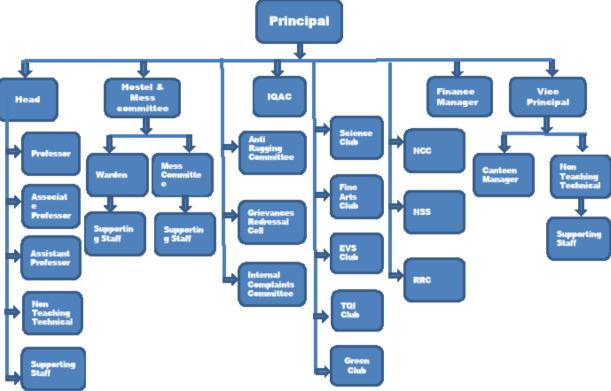

# **Members of Academic Advisory Body**

https://www.vinayakamission.com/Academic-council.php

Frequency of the Board Meeting and Academic Advisory Body

Twice in a year

Institution Organogram